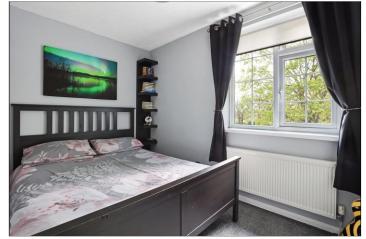

## KITCHEN - 3.89m (max) x 3.05m (12'9" (max) x 10')

BEDROOM ONE - 3.89m x 2.34m (12'9" x 7'8")

With a modern range of fitted wall and floor units, complementing work surfaces, electric oven, and gas hob with extractor over, plumbing for washing machine and dryer, space for fridge and freezer, staircase to the first floor and sliding doors give access to the living room.

BEDROOM TWO - 3.89m x 2.34m (12'9" x 7'8")