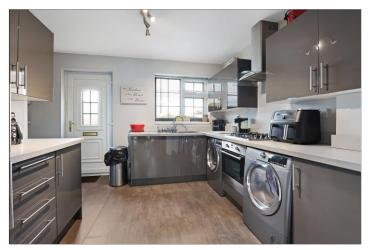

## KITCHEN - 3.89m (max) x 3.05m (12'9" (max) x 10')

BEDROOM ONE - 3.89m x 2.34m (12'9" x 7'8")

With a modern range of fitted wall and floor units, complementing work surfaces, electric oven, and gas hob with extractor over, plumbing for washing machine and dryer, space for fridge and freezer, staircase to the first floor and sliding doors give access to the living room.