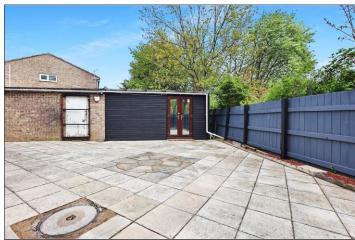

#### **EXTERNALLY**

**PARKING** - Externally the property is located within a cul-desac and features a driveway offering parking for

**TO VIEW:** Tel: 01642 955625 95 Guisborough Road, Nunthorpe, TS7 0JS

# HOLLOWFIELD, TS8 ORS

approximately two cars to the front elevation leading to a detached garage with workshop to the rear.

GARAGE - 6.17m x 2.77m (20'3" x 9'1")

With power and light.

WORKSHOP - 4.78m x 2.77m (15'8" x 9'1")

With access to the side elevation, power, and light.

**REAR GARDEN** - To the rear there is a generous private garden offering easy maintenance with large patio area, astro turf, timber shed and fence boundary.