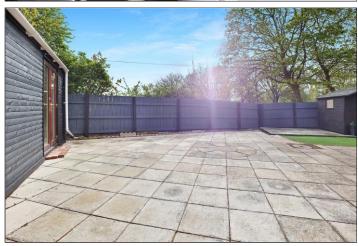

With access to the side elevation, power, and light.

**REAR GARDEN** - To the rear there is a generous private garden offering easy maintenance with large patio area, astro turf, timber shed and fence boundary.