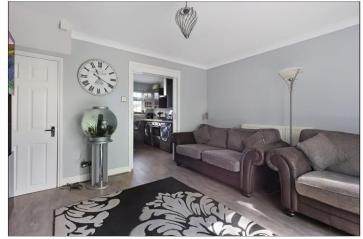

## LIVING ROOM - 3.7m x 3.89m (12'2" x 12'9")

With under stairs cupboard, laminate flooring, and French doors to the private rear garden.