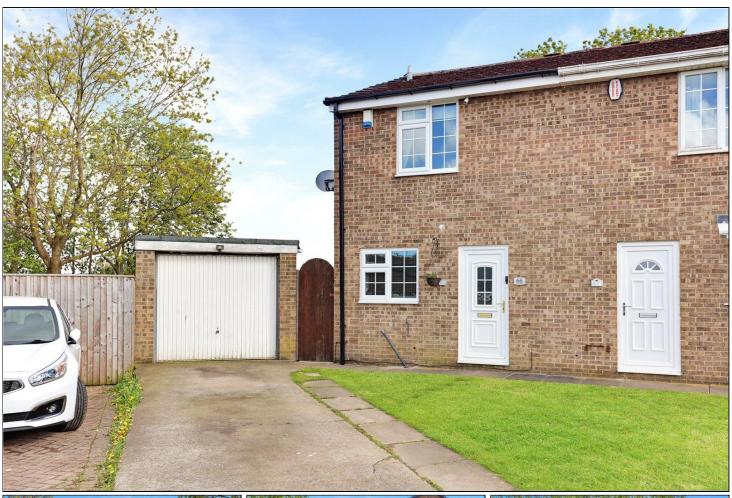

- Living Room with French Doors to the Private Rear Garden
- Modern Family Bathroom
- ▲ Two Double Bedrooms
- Driveway to Garage & Rear Workshop

£140,000

66 Hollowfield is a two-bedroom semi-detached house that has been modernised by the current owners and occupies a fabulous corner plot with a generous size private rear garden and a driveway to detached garage and rear workshop. Internally the accommodation briefly comprises a spacious modern fitted kitchen, living room with French doors to the private garden, two double bedrooms to the first floor and a modern bathroom. We are anticipating a large amount of interest in this property so please call our Nunthorpe Office to arrange your viewing appointment today.

#### **EXTERNALLY**

**PARKING** - Externally the property is located within a cul-desac and features a driveway offering parking for

**TO VIEW:** Tel: 01642 955625 95 Guisborough Road, Nunthorpe, TS7 0JS

# HOLLOWFIELD, TS8 ORS

approximately two cars to the front elevation leading to a detached garage with workshop to the rear.

GARAGE - 6.17m x 2.77m (20'3" x 9'1")

With power and light.

WORKSHOP - 4.78m x 2.77m (15'8" x 9'1")

With access to the side elevation, power, and light.

**REAR GARDEN** - To the rear there is a generous private garden offering easy maintenance with large patio area, astro turf, timber shed and fence boundary.