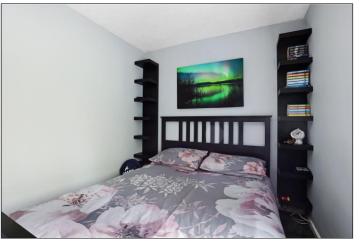

## KITCHEN - 3.89m (max) x 3.05m (12'9" (max) x 10')

BEDROOM ONE - 3.89m x 2.34m (12'9" x 7'8")

With a modern range of fitted wall and floor units, complementing work surfaces, electric oven, and gas hob with extractor over, plumbing for washing machine and dryer, space for fridge and freezer, staircase to the first floor and sliding doors give access to the living room.

BEDROOM TWO - 3.89m x 2.34m (12'9" x 7'8")