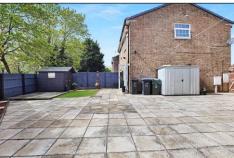

# HOLLOWFIELD, TS8 ORS

approximately two cars to the front elevation leading to a detached garage with workshop to the rear.

GARAGE - 6.17m x 2.77m (20'3" x 9'1")

With power and light.

WORKSHOP - 4.78m x 2.77m (15'8" x 9'1")

With access to the side elevation, power, and light.

**REAR GARDEN** - To the rear there is a generous private garden offering easy maintenance with large patio area, astro turf, timber shed and fence boundary.