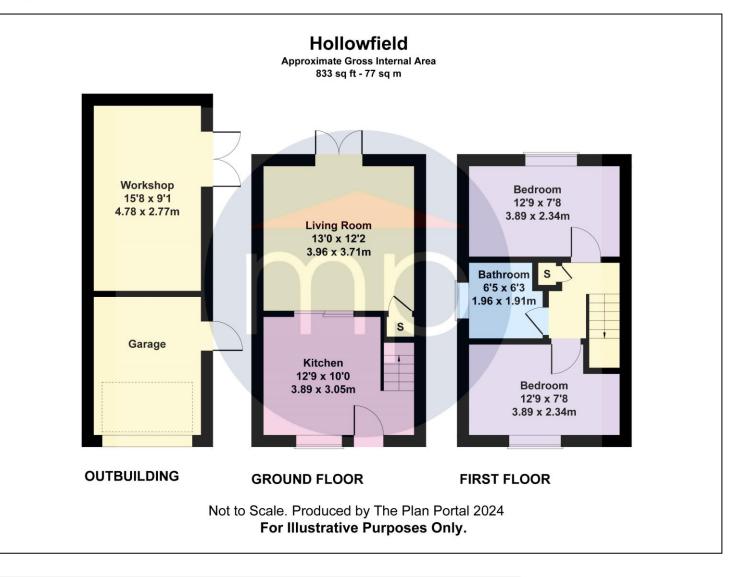

## LIVING ROOM - 3.7m x 3.89m (12'2" x 12'9")

With under stairs cupboard, laminate flooring, and French doors to the private rear garden.

#### **GROUND FLOOR**

#### **FIRST FLOOR**

## KITCHEN - 3.89m (max) x 3.05m (12'9" (max) x 10')

BEDROOM ONE - 3.89m x 2.34m (12'9" x 7'8")

With a modern range of fitted wall and floor units, complementing work surfaces, electric oven, and gas hob with extractor over, plumbing for washing machine and dryer, space for fridge and freezer, staircase to the first floor and sliding doors give access to the living room.

BEDROOM TWO - 3.89m x 2.34m (12'9" x 7'8")

## BATHROOM - 1.96m x 1.9m (6'5" x 6'3")

Modern suite comprising bath with shower attachment, low level WC, pedestal wash hand basin and cladded walls and ceiling.

# HOLLOWFIELD, TS8 ORS

approximately two cars to the front elevation leading to a detached garage with workshop to the rear.

GARAGE - 6.17m x 2.77m (20'3" x 9'1")

With power and light.

WORKSHOP - 4.78m x 2.77m (15'8" x 9'1")

With access to the side elevation, power, and light.

**REAR GARDEN** - To the rear there is a generous private garden offering easy maintenance with large patio area, astro turf, timber shed and fence boundary.