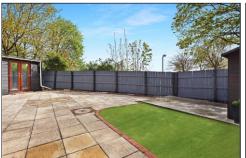

With access to the side elevation, power, and light.

**REAR GARDEN** - To the rear there is a generous private garden offering easy maintenance with large patio area, astro turf, timber shed and fence boundary.