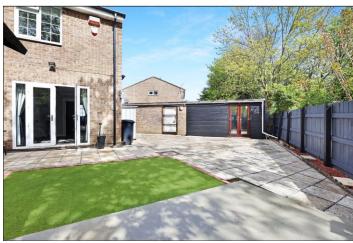

With access to the side elevation, power, and light.

**REAR GARDEN** - To the rear there is a generous private garden offering easy maintenance with large patio area, astro turf, timber shed and fence boundary.