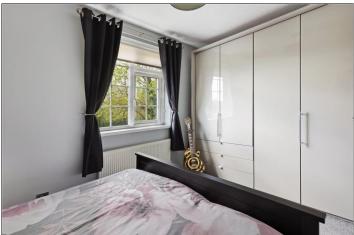

## KITCHEN - 3.89m (max) x 3.05m (12'9" (max) x 10')

BEDROOM ONE - 3.89m x 2.34m (12'9" x 7'8")

With a modern range of fitted wall and floor units, complementing work surfaces, electric oven, and gas hob with extractor over, plumbing for washing machine and dryer, space for fridge and freezer, staircase to the first floor and sliding doors give access to the living room.

BEDROOM TWO - 3.89m x 2.34m (12'9" x 7'8")