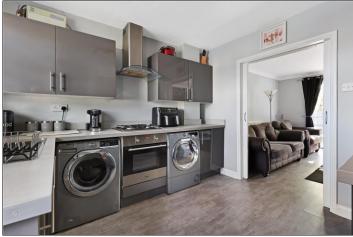

## KITCHEN - 3.89m (max) x 3.05m (12'9" (max) x 10')

BEDROOM ONE - 3.89m x 2.34m (12'9" x 7'8")

With a modern range of fitted wall and floor units, complementing work surfaces, electric oven, and gas hob with extractor over, plumbing for washing machine and dryer, space for fridge and freezer, staircase to the first floor and sliding doors give access to the living room.