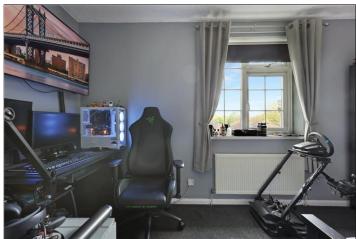

## KITCHEN - 3.89m (max) x 3.05m (12'9" (max) x 10')

BEDROOM ONE - 3.89m x 2.34m (12'9" x 7'8")

With a modern range of fitted wall and floor units, complementing work surfaces, electric oven, and gas hob with extractor over, plumbing for washing machine and dryer, space for fridge and freezer, staircase to the first floor and sliding doors give access to the living room.