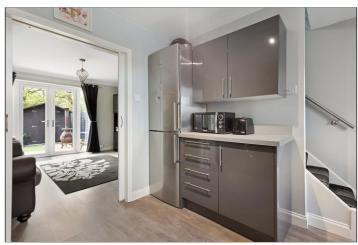

## KITCHEN - 3.89m (max) x 3.05m (12'9" (max) x 10')

BEDROOM ONE - 3.89m x 2.34m (12'9" x 7'8")

With a modern range of fitted wall and floor units, complementing work surfaces, electric oven, and gas hob with extractor over, plumbing for washing machine and dryer, space for fridge and freezer, staircase to the first floor and sliding doors give access to the living room.