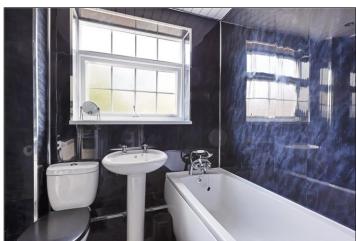

## BATHROOM - 1.96m x 1.9m (6'5" x 6'3")

Modern suite comprising bath with shower attachment, low level WC, pedestal wash hand basin and cladded walls and ceiling.