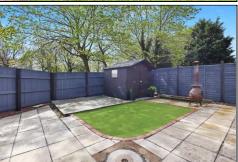

With access to the side elevation, power, and light.

**REAR GARDEN** - To the rear there is a generous private garden offering easy maintenance with large patio area, astro turf, timber shed and fence boundary.