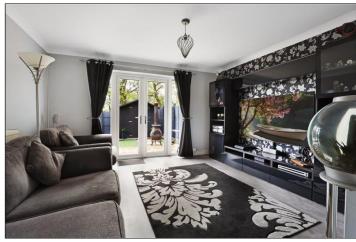

## LIVING ROOM - 3.7m x 3.89m (12'2" x 12'9")

With under stairs cupboard, laminate flooring, and French doors to the private rear garden.